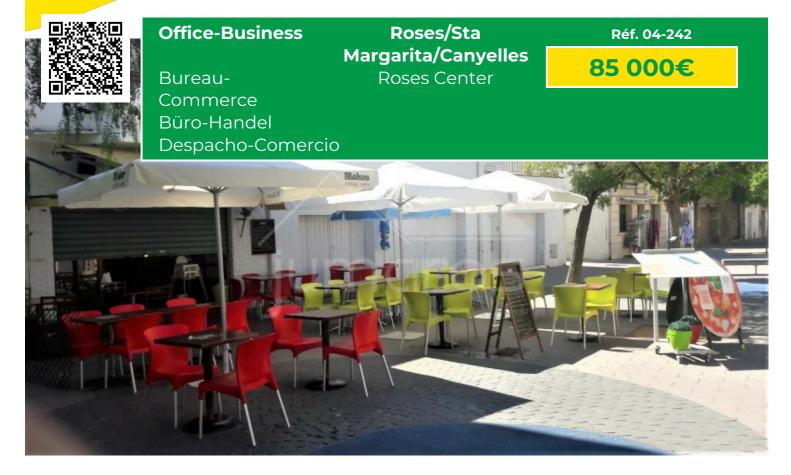

| Property type | Bureau-Commerce                                    |
|---------------|----------------------------------------------------|
| City          | Roses/Sta<br>Margarita/Canyelles<br>, Roses Centre |
| Surface       | 120 m <sup>2</sup>                                 |
| Terrace       | 1                                                  |
| Surf. terrace | 25 m <sup>2</sup>                                  |
| Kitchen       | Equipée , Séparée                                  |
|               |                                                    |

, Roses Centro

JUMAROS does not accept responsibility as the information provided in this brochure. Is for information only and it is subject to errors, omissions, change of price or withdrawal without notice. Taxes, notary and registry fees must be paid by purchaser, the commission to JUMAROS paid by the seller as stipulated by Spanish regulations.